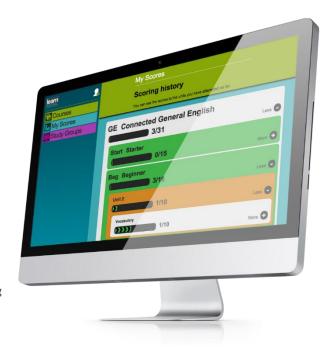

#### Scores and tracking

Teachers can see progress, scores and reports for all their classes.