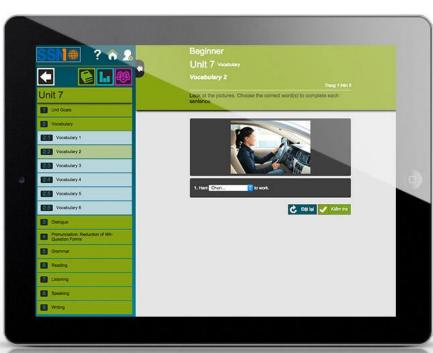

### How does it work?

Teacher

- 1. Students complete a speaking or writing exercise
- 2. First they submit their work to their Study Group for review. Students can see one another's answers and give feedback.

**√** 90%

3. Students can improve their answers before submitting them to the teacher for the final grade and feedback.