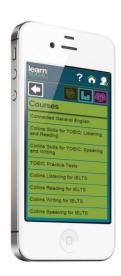

k, providing feedback and encouragement.

#### Te acher marking

Some activities that require production of language, either written or spoken, can be marked by a teacher.

#### Easy to use

Bright colors and a user-friendly interface make the platform easy to use for both students and teachers.

#### Scores and tracking

Teachers can see progress, scores and reports for all their classes.

#### Online & Offline

Downloadable content

### How does it work?

Teacher

- 1. Students complete a speaking or writing exercise
- 2. First they submit their work to their Study Group for review. Students can see one another's answers and give feedback.

**√** 90%

3. Students can improve their answers before submitting them to the teacher for the final grade and feedback.

# Available on any device





# knowledgetransmission.com

## Make Learning Social

Do you sometimes wish that all the chatting, texting and Facebooking that happens outside — and sometimes inside

- class could be used to help your students learn
   English? It can!
- The new Learn Social platform integrates everyday communication tools and peer review into your courses.
- The collaborative and communicative aspect of Social Learning improves levels of motivation, as well as results.
- It creates a real audience for students, encouraging them to speak or write in an authentic way.
- It develops critical thinking skills and a reflective approach to learning.



Learn Social gives you access to top courses from the leading ELT publishers all in one place and at very affordable prices.





#### お問い合わせ先:

iGroup (Asi